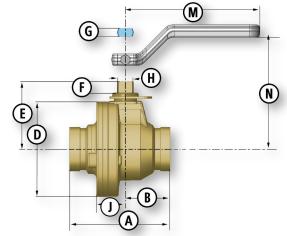

## **Dimensional Data**

| SIZE    | CATALOG    | PORT | Α   | В    | D    | Е    | F   | G    | Н    | J    | M    | N    | LBS. | HANDLE    | Cv  |
|---------|------------|------|-----|------|------|------|-----|------|------|------|------|------|------|-----------|-----|
| 2x1.5x2 | 2R-F94N-GE | 1.5  | 5.5 | 2.75 | 4.87 | 3.62 | .75 | .497 | .873 | 1.62 | 7.25 | 5.25 | 11.5 | P-4128-CS | 140 |