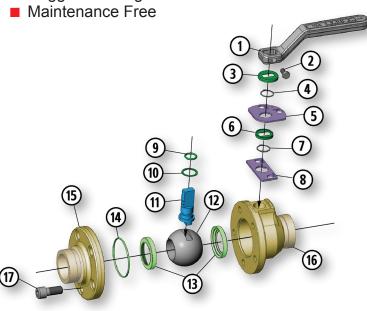

## **Material Description**

| ITEM | PART NAME           | MATERIAL NACE (STANDARD) |  |  |  |  |  |  |  |
|------|---------------------|--------------------------|--|--|--|--|--|--|--|
| 1    | Handle*             | Carbon Steel             |  |  |  |  |  |  |  |
| 2    | Handle Bolt         | Standard Hex Bolt        |  |  |  |  |  |  |  |
| 3    | Weather Guard       | Polyethylene             |  |  |  |  |  |  |  |
| 4    | Lock Plate Retainer | Stainless Steel          |  |  |  |  |  |  |  |
| 5    | Lock Plate          | Stainless Steel          |  |  |  |  |  |  |  |
| 6    | Dust Cover          | Polyethylene             |  |  |  |  |  |  |  |
| 7    | Stop Plate Retainer | Stainless Steel          |  |  |  |  |  |  |  |
| 8    | Stop Plate          | Stainless Steel          |  |  |  |  |  |  |  |
| 9    | Stem O-Ring         | Fluorocarbon             |  |  |  |  |  |  |  |
| 10   | Stem Seal           | TFE                      |  |  |  |  |  |  |  |
| 11   | Stem                | 316 Stainless Steel      |  |  |  |  |  |  |  |
| 12   | Ball                | 316 Stainless Steel      |  |  |  |  |  |  |  |
| 13   | Ball Seat           | Nylon (TFE Optional)     |  |  |  |  |  |  |  |
| 14   | Body O-Ring         | Fluorocarbon             |  |  |  |  |  |  |  |
| 15   | End Adapter         | ASTM B148-9D (955)       |  |  |  |  |  |  |  |
| 16   | Body                | ASTM B148-9D (955)       |  |  |  |  |  |  |  |
| 17   | Body Bolts          | ASTM A193 B7M            |  |  |  |  |  |  |  |

<sup>\*</sup>Handle is optional. Balon valves can also be operated with a standard open-end wrench.